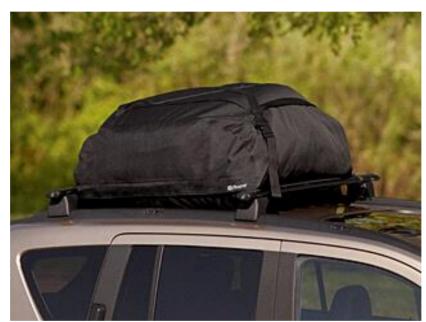

## Carriers & Cargo Hauling Accessories - Racks & Carriers - Luggage Carrier

Part Number 82207198

Weatherproof Luggage Carriers are a heavy-duty, black nylon carrier that is easily installed providing additional storage space. They feature a covered zipper opening, lined seams and sew-in tie-down straps, These Luggage Carriers can be used with production style roof racks having cross bars, Sport Utility Bars or Removable Roof Racks.

Soft-sided roof top cargo bag with 11.2 cubic feet capacityl, 36"x46"x15", 4 tie down straps. May require sport utility bars / roof rack to act as tie down points.

Install Time: 0.1 hrs.