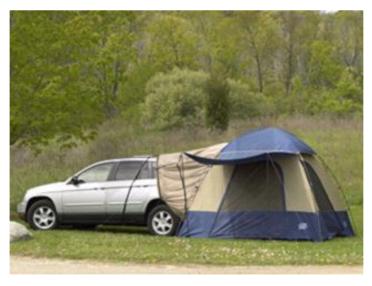

## Lifestyle & Off-Road Accessories - Recreation - Tent

Part Number 82209878

Outdoor lovers can enjoy their vehicle to the max with this tent. The tent includes a full rain fly, overhead storage net, inside pockets and storage bag. Tent attaches to the rear of your vehicle, creating extra storage space. Tent stands alone when detached from the vehicle if you need to drive away from the campsite. Transforms vehicle cargo area into great storage or sleeping space.

- Easily adjust the vehicle sleeve for a custom fit to your vehicle
- Patented Removable Sleeve converts into a stand-alone ground tent when fully removed
- 7` x 6` floorless screen room for bug free relaxation
- Fully detachable screen room allows you the flexibility to use the screen room or remove it
- Shock corded poles, and sleeve and clip construction makes for an easy set up
- 2 large entrance doors
- 3 large no-see-um mesh windows and 2 skylights for great ventilation
- Full tape seamed rain fly with a 6' x 6' awning for shade
- Heavy duty fire retardant material around removable vehicle sleeve
- 2 inside gear pockets for storing items
- Lantern holder and gear loft hanging from ceiling
- Comes with a carrying case for easy storage

Recreation Tent is blue and gray, has a 10` x 10` sleeping area, two doors, three large mesh windows, exterior canopy, and storage case.

Install Time: 0 hrs.