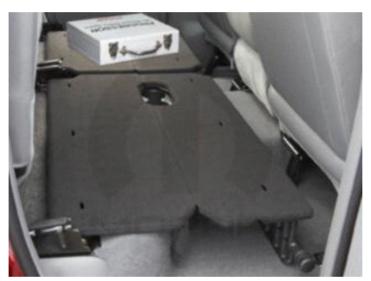

## **Interior Accessories - Storage - Flat Load Floor**

Part Number 82209986

Flat Load Floor is manufactured from a durable Black composite and offers customers a unique and complete flat floor. Available for Dodge Ram Quad Cabs, the Flat Load Floor provides customers with a complete rear flat floor to assist with cargo storage. This unique accessory folds away (out-of-sight) under the rear seats when out not in use. The rear cup holders are accessible when the load floor is in use and the under seat storage is not effected.

Black, Flat Load Floor (Quad Cab with Rear 60/40 Split Seats Only); Flat load floor flips out from under rear 60/40 split seats to provide a flat storage surface (same as production)

Install Time: 0.3 hrs.