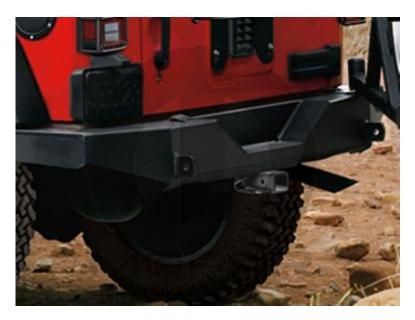

## Carriers & Cargo Hauling Accessories - Hitches & Towing - Hitch Receiver - Hitch Receiver

Part Number 82210230

3,500-lb tow rating, 350-lb tongue weight rating with weight distributing equipment, otherwise 2000-lb tow rating, 200-lb tongue weight rating, 2" opening, Same as Production, Hitch Ball and ball mount sold separately. Center mount rear Tow Hook cannot be used with Hitch Receiver. Designed as a one-piece welded assembly for added strength over multiple piece designs, Mopar® Hitch Receivers match your vehicle`s towing capacity/uses when properly equipped. Covered with two-layered, E-coated paint finish to resist rust. All Mopar® hitches pass FCA US LLC extensive road testing for durability and strength. Owner's Manual - Check