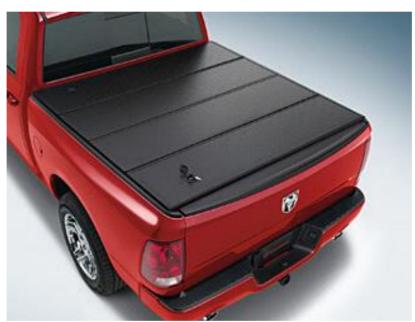

## **Exterior Accessories - Tonneau Covers - Hard Cover, Folding**

Part Number 82211297AB

This Hard Folding Tonneau Cover is lightweight and made with a durable aluminum frame. The structural foam panels are rust and corrosion resistant. Opening and stacking the hinged cover from the rear is a simple two-step process that takes just seconds. The front panel also opens for easy access to cargo stored in the front of the bed. Sturdy, flush-mount locks (front and rear) secures both tailgate and cover.

Black, Folding, Lockable Tonneau Cover, includes rails and all installation hardware for 5.7` conventional bed

Install Time: 1 hrs.