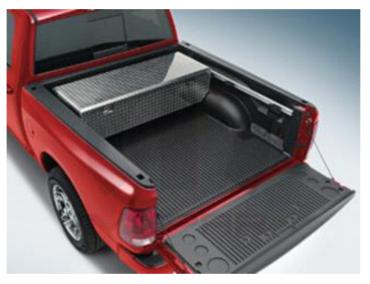

## **Carriers & Cargo Hauling Accessories - Toolboxes & Storage - Toolbox**

Part Number 82211356

Toolboxes are constucted of powder coated aluminum in a Diamond Plate tread pattern. Toolboxes can hold up to 300 pounds of cargo depending on vehicle application. Features include key-locking single lid design, gas cylinders for easy lift and full weather stripping to help seal out moisture and dust.

5.7`, 6.4` and 8.0` Conventional Bed Sliding Toolbox. Must be used with Mopar Pickup Box Utility Rails (sold separately). Single-lid Opening. Measures 56"L x 20"W x 14"D. Maximum Capacity -- 200 Lbs.

Install Time: 0.5 hrs.