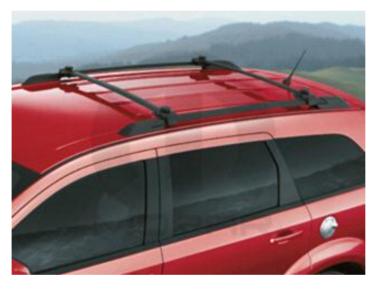

## Carriers & Cargo Hauling Accessories - Racks & Carriers - Roof Rack, Permanent

Part Number 82211460

This Permanent Mount Roof Rack has adjustable crossbars, tie-downs and skid strips to secure loads up to 75 or 100 pounds of cargo (depending on vehicle application). Its rolled galvanized steel crossbars are E-coated and finished with a baked, powder-coated polyester for durability.

Production Roof Rack with Adjustable Cross Bars, tie-downs and skid strips. Holds up to 100lb. and accommodates luggage, bike, ski carriers. For vehicles without production side rails.

Install Time: 1 hrs.