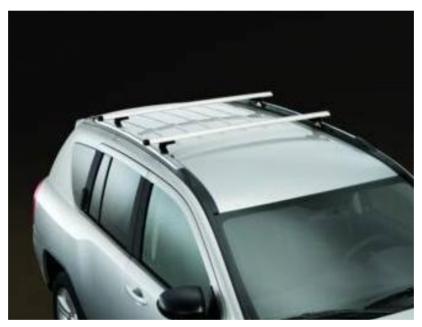

## Carriers & Cargo Hauling Accessories - Racks & Carriers - Roof Rack, Removable - Thule

Part Number 82212352

Removable roof rack kits from Thule `99, the leading US manufacturer of car rack systems. Each kit includes Thule Foot Packs for the foundation of the rack system, vehicle specific mounting kits, Rapid-Aero `99 aluminum load bars that enhance the vehicle`s appearance and deliver maximum load carrying capacity, and Thule`s One-Key System`99 with four lock cylinders for maximum security. Mopar®-Approved Speciality Accessory by Thule.

Thule anodized silver Sport Utility Bars mount to the vehicle's roof and accomodate all Mopar® bike, ski, watersports and luggage carriers.

Install Time: 0.3 hrs.