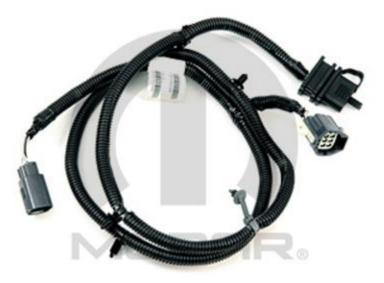

## Carriers & Cargo Hauling Accessories - Hitches & Towing - Trailer Tow Wiring Harness - Trailer Tow Wiring Harness

Part Number 82212455AD

Trailer Tow Wiring Harness, seven-way with four-way adapter. Custom fit to FCA US LLC wiring specifications. Mopar® wire connectors minimize the need for wire splicing and feature a protective wrapping that guards against weather and abrasion. Features high quality connectors and relays as necessary.