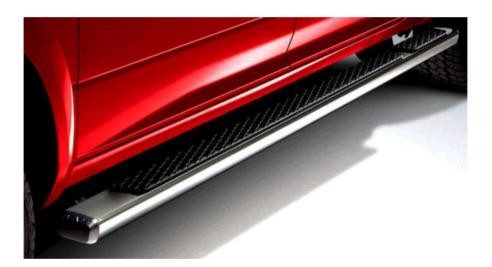

Stainless Steel, Wheel-to-Wheel Tubular Side Steps for Quad Cab with 6.4` Bed, 5" Oval with two black composite step pads

Install Time: 0.6 hrs.