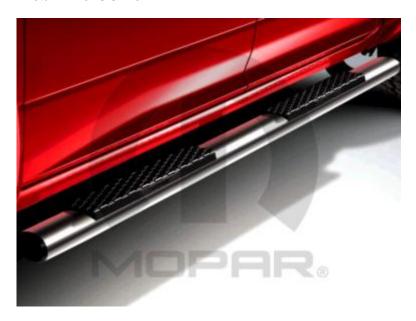

## Exterior Accessories - Running Boards & Side Steps - Side Steps, Tubular - Chrome Aluminum Tube Steps - Quad Cab

Part Number 82213589AC

Chromed Aluminum, Cab Length Tubular Side Steps for Quad Cab, 5" Oval with two black composite step pads Premium Tubular Side Steps are constructed of lightweight anodized aluminum or powder-coated steel. Tubular Side Steps are mandrel bent to ensure the steps maintain a consistent diameter. Premium Side Steps include molded end caps to accent your vehicles styling. Both Premium and Tubular Side Steps provide wide skid-resistant stepping surfaces for easy vehicle entry and exit. May not be compatible with Front Splash Guards.