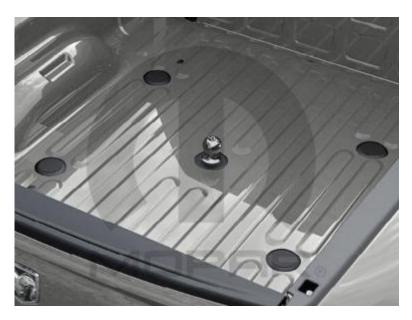

## Carriers & Cargo Hauling Accessories - Hitches & Towing - Hitch Gooseneck - Gooseneck Prep

Part Number 82213664AB

For 3500 trucks without production Gooseneck Prep package (Sales Code: AHU), install this underbed hardware to mount Gooseneck Ball and Safety Chain Tie Downs Mopar Gooseneck Trailer Hitches can be installed on trucks equipped with the factory, or dealer-installed Gooseneck/Fifth-Wheel Prep Package. Check the vehicle User Guide for hitch type, load capacity and heavy-duty equipment required. Do not exceed rated tow capacity of the vehicle as equipped. Trailer may require items not supplied by Mopar.