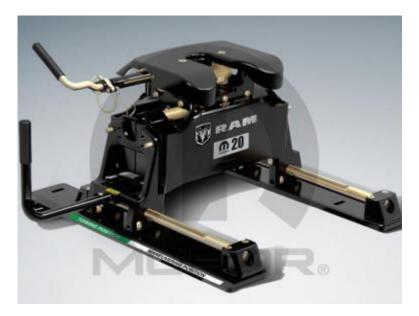

## Carriers & Cargo Hauling Accessories - Hitches & Towing - Hitch Fifth Wheel - Hitch Receiver

Part Number 82213665AC

Hitch Receiver for trucks without production Fifth Wheel/Gooseneck Prep package.Install this under bed hardware to mount Adapter Frame and Fifth Wheel Hitch. Heavy-duty Fifth Wheel Hitches feature a self-alligning head and dual jaws that inhibit rattle and movement by securely wrapping around trailer`s Kingpin, 360 degree pivoting head helps enable a smooth and quiet ride. Color-coded engagement indicator provides an in-cab visual confirmation of proper hook-up.