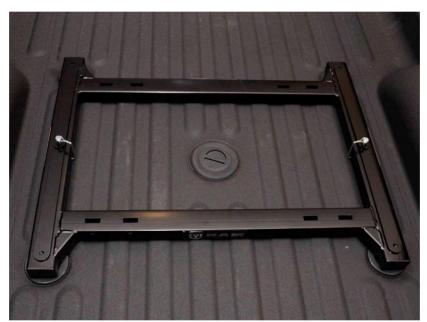

Fifth Wheel Hitch Mounting Bracket, required to mount Fifth Wheel Hitch on Heavy Duty Ram trucks equipped with either production prep (AHU) or Mopar Fifth Wheel Prep

Install Time: 0.1 hrs.