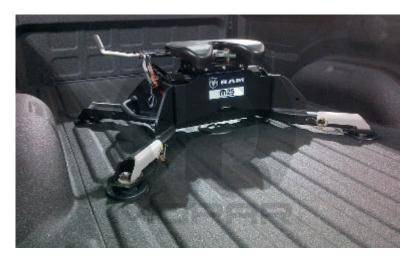

## Carriers & Cargo Hauling Accessories - Hitches & Towing - Hitch Fifth Wheel - Fifth Wheel Hitch

Part Number 82214742

Direct Mount Fifth Wheel Hitch, 20,000 lb towing capacity. Install on trucks with either production Fifth Wheel/Gooseneck prep or Mopar® Fifth Wheel Prep. Heavy-duty Fifth Wheel Hitches feature a self-alligning head and dual jaws that inhibit rattle and movement by securely wrapping around trailer`s Kingpin, 360 degree pivoting head helps enable a smooth and quiet ride. Color-coded engagement indicator provides an in-cab visual confirmation of proper hook-up.