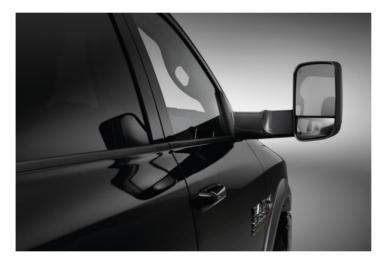

## **Exterior Accessories - Mirrors - Trailer Towing Mirror, Exterior**

Part Number 82214909AB

7"x11" Black Trailer Towing Mirrors offer multiple perspective rear views and are manufactured with an aerodynamic design that helps improve fuel efficiency. Trailer Tow Mirrors are designed with dual functionality and help improve visibility when towing wide or long trailers. Trailer Tow Mirrors include convex spotter glass for improve blind spot visibility and feature premium-quality glass on a sturdy steel mount to help insure stable, vibration-free reflections. Features include power control, defrost and puddle lamps.

7"x11" Black Trailer Tow Mirrors (power/heated/turn signal and side marker lights); left and right mirrors. Power Control and defrost functions remain active

Install Time: 1.2 hrs.