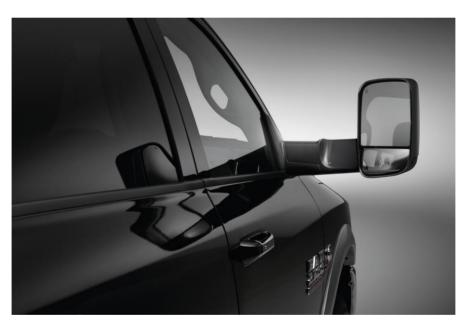

## **Exterior Accessories - Mirrors - Trailer Towing Mirror, Exterior**

Part Number 82214909AB

7"x11" Black Trailer Towing Mirrors offer multiple perspective rear views and are manufactured with an aerodynamic design that helps improve fuel efficiency. Trailer Tow Mirrors are designed with dual functionality and help improve visibility when towing wide or long trailers. Trailer Tow Mirrors include convex spotter glass for improve blind spot visibility and feature premium-quality glass on a sturdy steel mount to help insure stable, vibration-free reflections. Features include power control, defrost and puddle lamps.

7"x11" Black Trailer Tow Mirrors (power/heated/turn signal and side marker lights); left and right mirrors. Power Control and defrost functions remain active.

Note: The tow mirrors will not fit vehicles with sales codes (LEM, LEN, and LER)