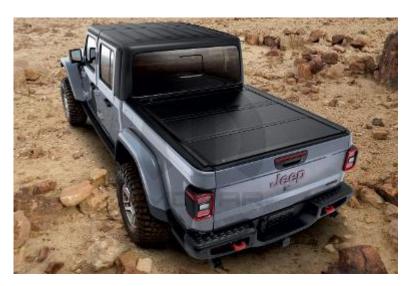

## Exterior Accessories - Tonneau Covers - Folding - Tonneau Cover, Hard Tri-Fold

Part Number 82215616

The Hard Tri-Fold Tonneau Cover is lightweight and made with a durable aluminum frame. The structural foam panels are rust and corrosion resistant. Opening and stacking the hinged cover from the rear is a simple two-step process that takes just seconds. Sturdy, flush-mount lock secures both tailgate and cover. Fits Jeep Gladiator vehicles built before July 21, 2020. Tonneau Cover's are a great way to help keep cargo out of sight and protect it from the elements.