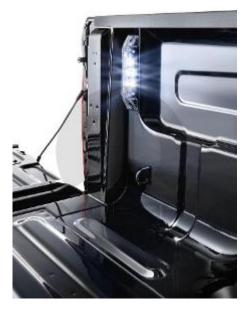

## Lighting & Electrical Accessories - Lights - Bed, Cargo Light - Bed Light Kit

Part Number 82215795AB

Easily install into factory pierced holes on each side of conventional pickup beds to illuminate the cargo area and improve visibility. Includes two lights with integrated on/off switch. Pickup box lighting provides additional visibility when loading and unloading. Extremely functional when a Tonneau Cover is installed. There are two Bed Lighting solutions available: Energy efficient LED tube lighting that mounts easily to the underside of left and right side of bedrails or two D-Pillar mounted LED Bed Lights. Both solutions are no drill installations. On/Off operation controlled using the existing vehicles dome/cargo lamp.