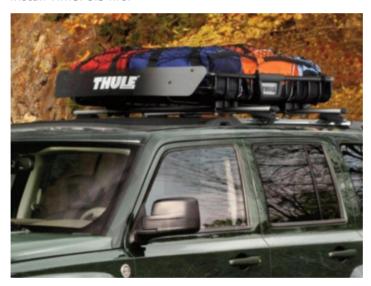

## Carriers & Cargo Hauling Accessories - Racks & Carriers - Cargo Basket, Roof - Thule

Part Number TC690MOA

Mopar Roof Mounted Basket Carrier is from Thule, the leading US manufacturer of car rack systems. Built for the outdoor adventurer's lifestyle. Pack your bags, bikes, boats and the kitchen sink, there's room for everything. Easy to install with Quick-on/Quick-off mounting hardware.

Thule 690 large 44" long x 39"wide x 6.5" high. Must have Cross Bars. Available Web Net 82209422AB, sold separately. Thule`s One Key System with four lock cylinders also sold separately, directly from Thule.