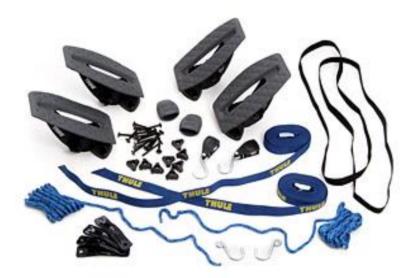

Thule 883 Glide and Set Kayak Carrier includes one pair ratcheting tie downs, two straps, and buckle protectors. Mopar, in partnership with Thule, the leading US manufacturer of car rack systems, offers the 883 Glide and Set Kayak Carrier. The perfect combination of the Hydro-Glide and Set-To-Go saddles in one package. The Set-To-Go saddle provides the perfect combination of hull conformance and lateral stability, while the Hydro-Glide's low friction design provides the slickest and easiest way to load a kayak. Fits production, Mopar and Thule cross bars. Moparapproved Specialty Accessory.