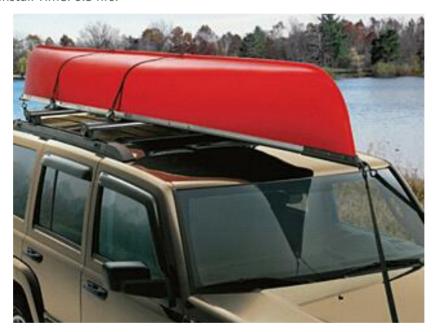

Thule 773 Canoe Carrier. Includes one pair ratcheting tie downs, two straps and buckle protectors. T-slot cross bar compatible only.

Install Time: 0.5 hrs.