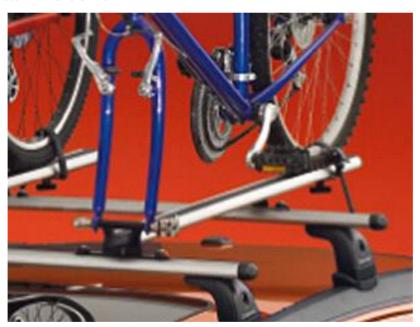

## Carriers & Cargo Hauling Accessories - Racks & Carriers - Bicycle Carrier, Roof-Mount

Part Number TCFKM526

Roof-mount Bicycle Carriers are available in Fork-mount, Bed mount and Upright styles. The Fork-mount style carries one bike securely by front fork and rear wheel. The Upright style carries one bike locked by the frame with both wheels secured. Carrying clamps feature rubber inserts to help protect bike surfaces. Both styles attach to Sport-Utility Bars and two carriers can be used on one roof rack.

\*Some racks are in partnership with Thule, the leading US manufacturer of car rack system and are a Mopar® approved Specialty Accessory.

Bike Carrier, Fork Mount low-profile. Reinforced head combines aerodynamics, durability and style. Includes a SecureSkewer for fast loading and security. Tool-free universal mounting. Fits production cross rails or Mopar® roof racks.