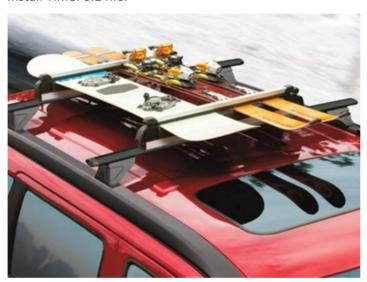

## Carriers & Cargo Hauling Accessories - Racks & Carriers - Ski & Snowboard Carrier, Roof-Mount - Thule

Part Number TCS92725

Mopar, in partnership with Thule, the leading US manufacturer of car rack systems, offers the 91725 Universal Flat Top Snowsport Carrier. Great looking and installs quickly and easily on Mopar, production and Thule cross bars. Oversized push button for easy carrier opening while wearing gloves. Fits shaped, traditional, and blade-style skis and most snowboards. Includes Thule One-Key System with two lock cylinders. This is a Mopar-approved Specialty Accessory.

Univeral Flat Top fully-locking ski and snowboard carrier. Carries up to six pairs of skis or four snowboards

Install Time: 0.2 hrs.