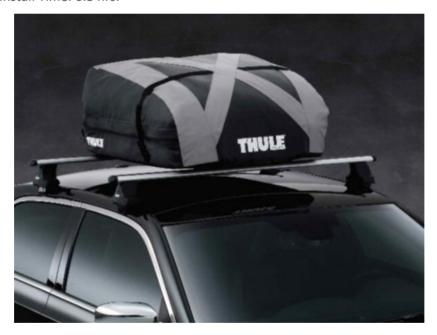

## Carriers & Cargo Hauling Accessories - Racks & Carriers - Roof Cargo Carrier, Soft Side - Thule

Part Number TCTAH867

Mopar®, in partnership with Thule, the leading US manufacturer of car rack systems, offers Roof Top Luggage Carrier. All the advantages of a roof top box but requires a fraction of the storage space when not in use. Waterproof materials and taped seam construction help keep contents dry. Easy to mount, easy to remove. Mounts to Mopar®, production and Thule cross bars.

Thule Tahoe roof top cargo bag with 17 cubic feet capacity, their most spacious, Includes a storage bag with carrying strap. May require Sport-Utility Bars for tie down points. Mopar, in partnership with Thule, the leading US manufacturer of car rack systems, offers Roof Top Luggage Carrier. All the advantages of a roof top box but requires a fraction of the storage space when not in use. Waterproof materials and taped seam construction help keep contents dry. Easy to mount, easy to remove. Mounts to Mopar, production and Thule cross bars.