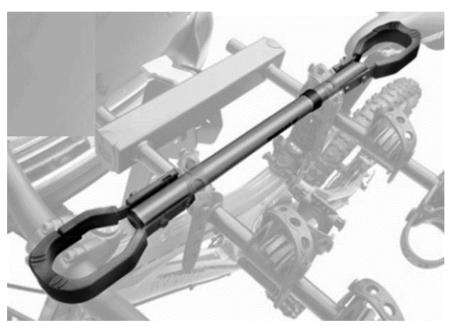

Bike Frame Adapter is installed on a bicycle between the front head tube and the seatpost to create a horizontal mounting bar for bycycles without a top tube. This adapter is intended to be used with a hanging style hitch mounted bicycle rack.