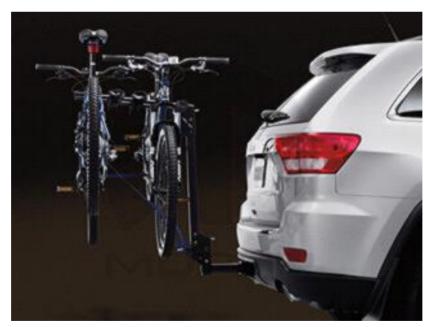

## Carriers & Cargo Hauling Accessories - Racks & Carriers - Bicycle Carrier, Hitch-Mount - Thule

Part Number THVE9028

In partnership with Mopar®, Thule, the leading US manufacturer of car rack systems, offers hitchmount bike carriers. This hitch mount carrier sets the standard for performance and ease of use. The improved swingaway design allows for rapid rear vehicle access. The Stinger-Swinger hitch converts quickly from 2" to 1-1/4" out of the box and the Hitch-Switch quick release lever allows for fast storage of bike carrier arms. The T3 cradles lock down bikes and cradles while still allowing complete adjustment along bike arm and the No Sway Cage prevents bike-to-bike contact.

Thule Vertex 9028, two bike hitch-mount carrier, fits 2 and 1-1-4 receivers. In partnership with Mopar, Thule, the leading US manufacturer of car rack systems, offers hitch-mount bike carriers. This hitch mount carrier sets the standard for performance and ease of use. The improved swingaway design allows for rapid rear vehicle access. The Stinger-Swinger hitch converts quickly from 2 to 1-1-4 out of the box and the Hitch-Switch quick release lever allows for fast storage of bike carrier arms. The T3 cradles lock down bikes and cradles while still allowing complete adjustment along bike arm and the No Sway Cage prevents bike-to-bike contact.