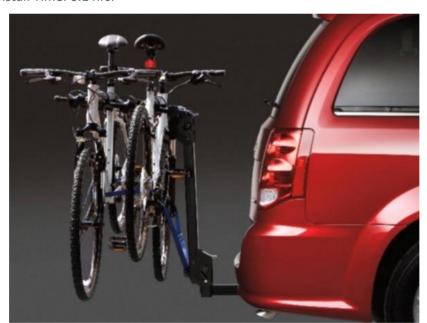

## Carriers & Cargo Hauling Accessories - Racks & Carriers - Bicycle Carrier, Hitch-Mount - Thule

Part Number THVE9029

In partnership with Mopar, Thule, the leading US manufacturer of car rack systems, offers hitchmount bike carriers. This hitch mount carrier sets the standard for performance and ease of use. The improved swingaway design allows for rapid rear vehicle access. The Stinger-Swinger hitch converts quickly from 2" to 1-1/4" out of the box and the Hitch-Switch quick release lever allows for fast storage of bike carrier arms. The T3 cradles lock down bikes and cradles while still allowing complete adjustment along bike arm and the No Sway Cage prevents bike-to-bike contact.

Thule Vertex 9029, four bike hitch-mount carrier, fits 2" and 1-1/4" receivers

Install Time: 0.1 hrs.