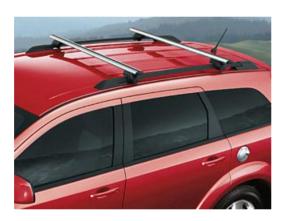

## Carriers & Cargo Hauling Accessories - Racks & Carriers - Roof Rack, Removable - Thule

Part Number TR464767

Removable roof rack kits from Thule `99, the leading US manufacturer of car rack systems. Each kit includes Thule Foot Packs for the foundation of the rack system, vehicle specific mounting kits, Rapid-Aero `99 aluminum load bars that enhance the vehicle`s appearance and deliver maximum load carrying capacity, and Thule`s One-Key System`99 with four lock cylinders for maximum security. Mopar-Approved Speciality Accessory by Thule.

Thule Sport Utility Bars. Includes 460R Rapid Podium Foot Pack, RB47 Load Bars, and Mounting Kit 3067.

Install Time: 0.5 hrs.