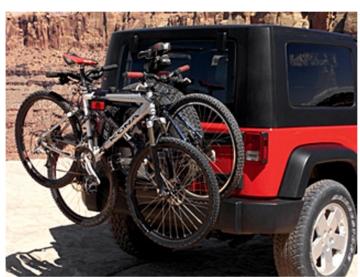

## Carriers & Cargo Hauling Accessories - Racks & Carriers - Bicycle Carrier, Spare Tire-Mount

Part Number TSPRO963

A unique Bicycle Carrier that mounts over the Original Equipment rear-mounted spare tire to carry two bikes. Easily installed and removed, the Carrier includes a locking cable for security. Holds bikes with crossbars. To carry bikes without crossbars (women's), order the optional Frame Adapter (sold separately).

Thule spare tire mounted bike carrier carries 2 bikes. Attaches to spare tire bolt pattern with lockable adapter plate. For Frame Adapter for women's bikes order PN TH982BFA.

Install Time: 0.1 hrs.