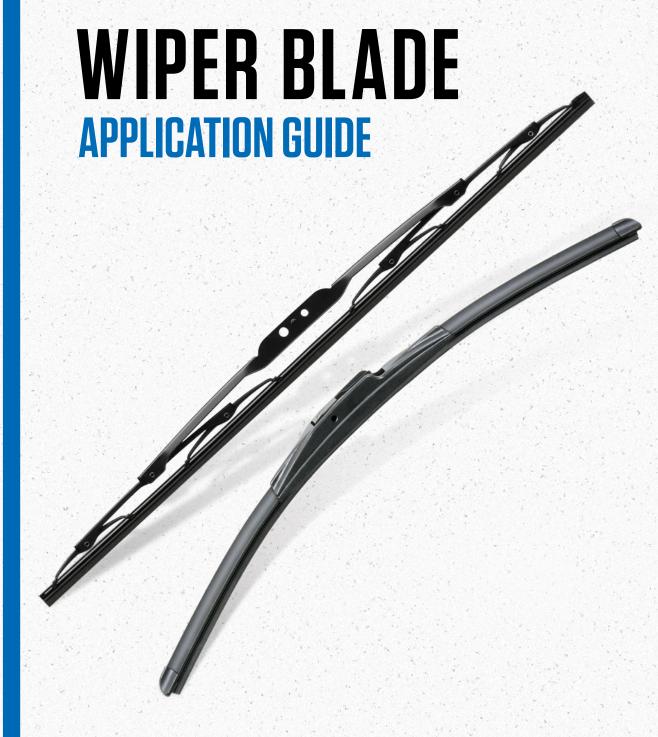

# **MOPAR® BEAM WIPER BLADES**

### **SUPERIOR ALL-WEATHER PERFORMANCE**

- Skin coating seals the aerodynamic spoiler to protect it from the elements for superior all-weather performance
- With no exposed parts, Mopar Beam Blades resist snow and ice clogging for excellent performance in winter conditions
- Outperforms traditional blades in snow and ice wipe test

### **AERODYNAMIC PROFILE**

- Spoiler reduces windlift at higher speeds
- Provides guiet operation with less chatter
- Sleek, modern styling for today's vehicles

### **EASY INSTALLATION**

 Features a pre-assembled connector to fit the most popular wiper arm types right out of the package