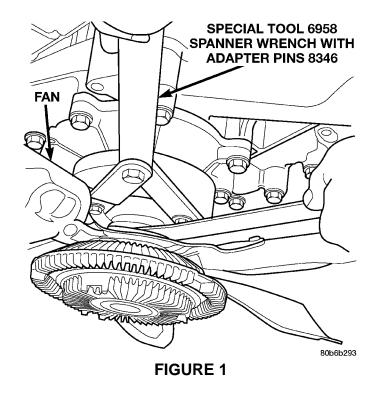

The fan/viscous fan drive assembly can be removed or installed from the water pump by turning the mounting nut. To remove the fan/viscous fan drive assembly, turn the nut counterclockwise as viewed from the front. To install the fan/viscous fan drive assembly, turn the nut clockwise as viewed from the front. Threads on the viscous fan drive are **RIGHT-HANDED**. Snap-On 36 mm Fan Wrench (number SP346 from Snap-On Cummins Diesel Tool Set number 2017DSP) can be used to remove/install the fan drive assembly on gasoline engines. To hold the water pump pulley from rotating, place Miller Special Tool 6958 Spanner Wrench onto the water pump pulley with adapter pins 8346 inserted into the holes on the pulley (Figure 1).